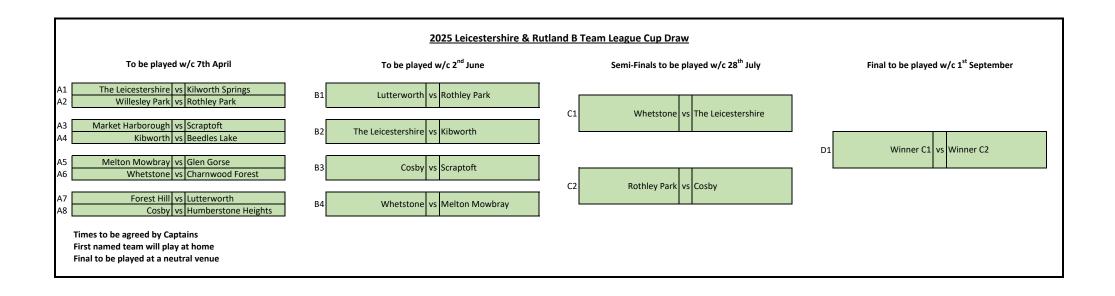

of Faldo / Fitzpatrick Semi-Final Play-Off |                                               | Winners of Jacklin / Rose Semi-Final Play-Off  |                                                 |
|                                                    | Finals Day - Sunday 1                         | 4 <sup>th</sup> September                      |                                                 |
|                                                    | Beedles Lake G                                | and Club                                       |                                                 |
|                                                    | Decuies Lake C                                | TOTA CIAN                                      |                                                 |