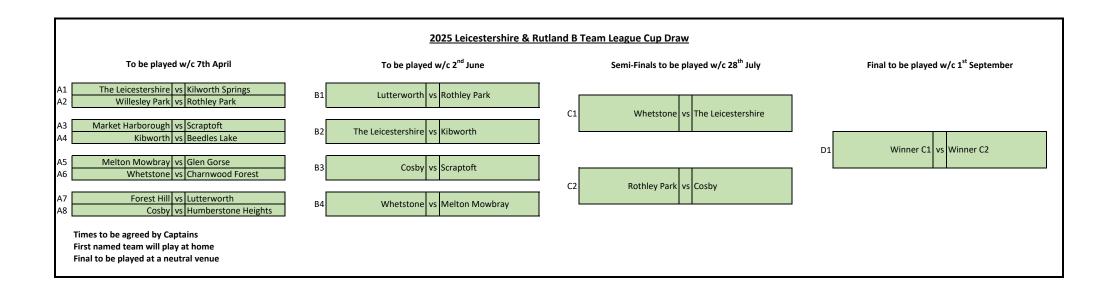

Fitzpatrick Semi-Final Play-Off |                                               | vs Winners                                     | Winners of Jacklin / Rose Semi-Final Play-Off   |  |
|                                                    | Finals Day - Si                               | unday 14 <sup>th</sup> September               |                                                 |  |
|                                                    | Pandla                                        | s Lake Golf Club                               |                                                 |  |
|                                                    | beedles                                       | s Lake Guil Club                               |                                                 |  |