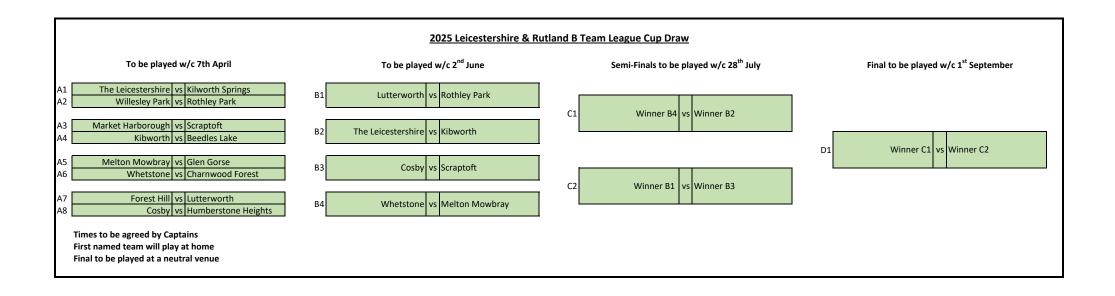

of Faldo / Fitzpatrick Semi-Final Play-Off |                                               | Winners of Jacklin / Rose Semi-Final Play-Off  |                                                 |
|                                                    | Finals Day - Sund                             | day 14 <sup>th</sup> September                 |                                                 |
|                                                    | Pandles I                                     | ake Golf Club                                  |                                                 |
|                                                    | beedles La                                    | ane doll club                                  |                                                 |