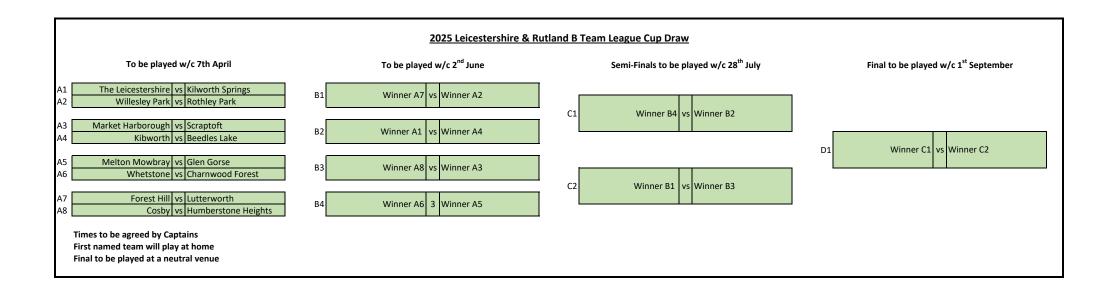

|
| Winners of Faldo / Fitzpatrick Semi-Final Play-Off |                                               | ws Winners of Jacklin / Rose Semi-Final Play-Off |                                       |
|                                                    | Finals Day - S                                | unday 21 <sup>st</sup> September                 |                                       |
|                                                    | <u> </u>                                      |                                                  |                                       |
|                                                    | Melton M                                      | lowbray Golf Club                                |                                       |