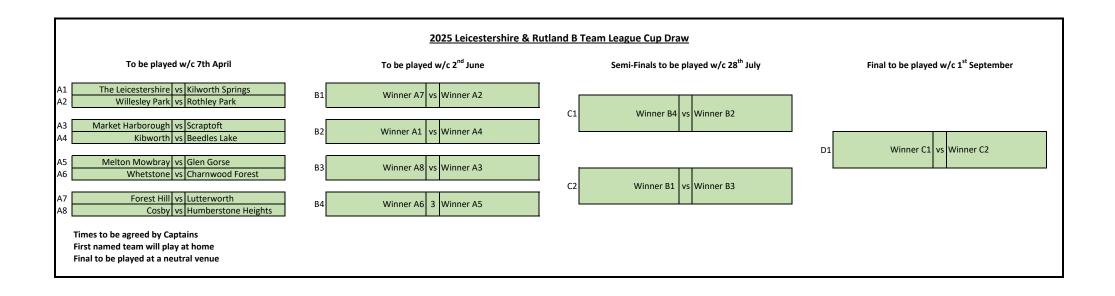

- Wednesday 27 <sup>th</sup> August        |                                               |                                               |                                       |
| Winners of Faldo / Fitzpatrick Semi-Final Play-Off               |                                               | Winners of Jacklin / Rose Semi-Final Play-Off |                                       |
| Finals Day - Sunday 21 <sup>st</sup> September                   |                                               |                                               |                                       |
| Melton Mowbray Golf Club                                         |                                               |                                               |                                       |

1